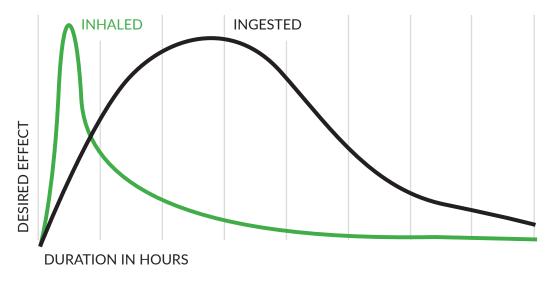

There is also no maximum dose for CBD and it is common for patients to use 1mL 3x daily to reach their desired symptom relief.

In terms of time, ingesting and vaporizing will vary significantly, both in terms of onset and total duration.

When vaporizing your cannabis, the onset is instant and usually lasts for 2-3hrs. When you ingest your cannabis, you can expect an onset of 1-3hrs with effects lasting anywhere from 6-8hrs.

Some of our patients, with more extreme conditions, are finding relief vaporizing while waiting for their ingested treatment to activate.