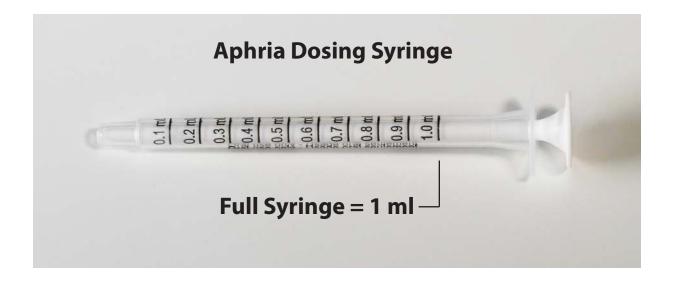

## CBD Blend: Rideau Oil (CBD 23-27 mg/ml + THC <0.7-1 mg/ml)

Ideal CBD daily target: 60-75mg; although there is no maximum dose for CBD.

|          | <u>-\(\dagger}</u> | - <del>`</del> Ö- | <u>-\d-</u> | <u></u> |                                                           |
|----------|--------------------|-------------------|-------------|---------|-----------------------------------------------------------|
| Timeline | AM Dose            | Midday            | Afternoon   | Night   | Notes                                                     |
| Day 1    | 0.5ml              | 0.5ml             | 0.5ml       | -       |                                                           |
| Day 2    | 0.6ml              | 0.6ml             | 0.6ml       | -       |                                                           |
| Day 3    | 0.7ml              | 0.7ml             | 0.7ml       | -       |                                                           |
| Day 4    | 0.8ml              | 0.8ml             | 0.8ml       | -       |                                                           |
| Day 5    | 0.9ml              | 0.9ml             | 0.9ml       | -       |                                                           |
| Day 6    | 1.0ml              | 1.0ml             | 1.0ml       | -       | 3mI/day = 69-81 mg CBD + 2.1-3 mg THC                     |
| Day 7+   | 1.0ml              | 1.0ml             | 1.0ml       | -       | May increase by 0.1ml each day, until relief is achieved. |

|          | <u>-\d-</u>    | <del>-</del> ☆- | <u>-\</u> | <u>4</u> |                                                  |
|----------|----------------|-----------------|-----------|----------|--------------------------------------------------|
| Timeline | <b>AM Dose</b> | Midday          | Afternoon | Night    | Notes                                            |
| Day 1    | -              | -               | -         | 0.2ml    | 90 - 120 minutes before bed                      |
| Day 2    | -              | -               | -         | 0.2ml    | 90 - 120 minutes before bed                      |
| Day 3    | -              | -               | -         | 0.3ml    | 90 - 120 minutes before bed                      |
| Day 4    | -              | -               | -         | 0.3ml    | 90 - 120 minutes before bed                      |
| Day 5    | -              | -               | -         | 0.4ml    | 90 - 120 minutes before bed                      |
| Day 6+   | -              | -               | -         | 0.4ml    | 90 - 120 minutes before bed                      |
|          |                |                 |           |          | Oil converstion $0.2ml = 3.4-4.2 \text{ mg THC}$ |

THC remains active in the body for 8-12 hours. Do not drive, operate heavy machinery, or utilize during work hours.

| Timeline  | Dose  | Notes                                                                   |
|-----------|-------|-------------------------------------------------------------------------|
| 1st Dose  | 0.2ml | Onset 90 - 120 minutes                                                  |
| 2nd Dose  | 0.2ml | Onset 90 - 120 minutes                                                  |
| 3rd Dose  | 0.3ml | Onset 90 - 120 minutes                                                  |
| 4th Dose  | 0.3ml | Onset 90 - 120 minutes                                                  |
| 5th Dose  | 0.4ml | Onset 90 - 120 minutes                                                  |
| 6th Dose+ | 0.4ml | Onset 90 - 120 minutes                                                  |
|           |       | Oil converstion $0.2ml = 1.8-2.7 \text{ mg CBD} + 1.3-2 \text{ mg THC}$ |