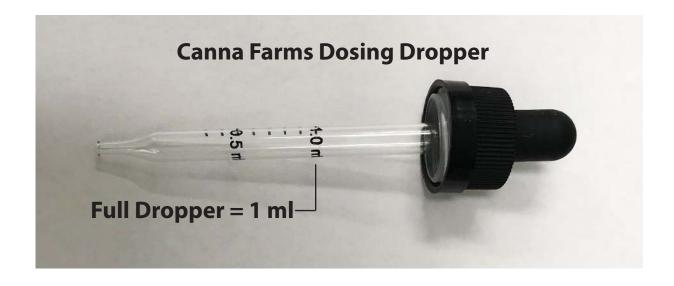

## **Canna Farms Oil Titration Guide**

Oils are best absorbed when taken with fatty foods.

# CBD Blend: Canna Oil 0:10 (CBD 10-11 mg/ml + THC <0.5 mg/ml)

Ideal CBD daily target: 60-75mg; although there is no maximum dose for CBD.

| Timeline | AM Dose | -☆-<br>Midday | Afternoon | ے<br>Night | Notes                                                     |
|----------|---------|---------------|-----------|------------|-----------------------------------------------------------|
| Day 1    | 0.5ml   | 0.5ml         | 0.5ml     | -          |                                                           |
| Day 2    | 0.6ml   | 0.6ml         | 0.6ml     | -          |                                                           |
| Day 3    | 0.7ml   | 0.7ml         | 0.7ml     | -          |                                                           |
| Day 4    | 0.8ml   | 0.8ml         | 0.8ml     | -          |                                                           |
| Day 5    | 0.9ml   | 0.9ml         | 0.9ml     | -          |                                                           |
| Day 6    | 1.0ml   | 1.0ml         | 1.0ml     | -          |                                                           |
| Day 7+   | 1.0ml   | 1.0ml         | 1.0ml     | -          | May increase by 0.1ml each day, until relief is achieved. |
| Day 14   | 2.0ml   | 2.0ml         | 2.0ml     | -          | 6mI/day = 60-66 mg CBD + < 3 mg THC                       |

#### THC Blend: Canna Oil 10:0 (THC 20-21 mg/ml)

Increase dose by 0.1ml every 2 nights until sleeping through the night; continue at that dose for desired relief. Start low, go slow. THC remains active in the body for 8-12 hours. Do not drive, operate heavy machinery, or utilize during work hours.

## 1:1 Blend : Canna Oil 10:10 (CBD 10-11 mg/ml + THC 10-11 mg/ml)

Increase dose by 0.1ml every second dose until you reach desired relief; continue at that dose when needed.

If following dose is on the same day, allow 4-5 hours in between doses.