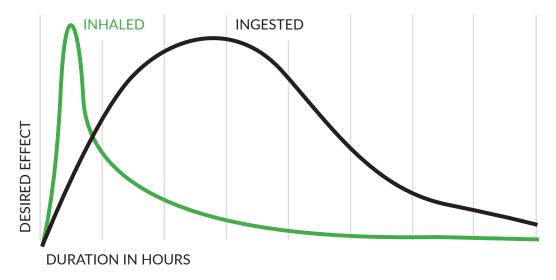

There is also no maximum dose for CBD and it is common for patients to use 1mL 3x daily to reach their desired symptom relief.

In terms of time, ingesting and vaporizing will vary significantly, both in terms of onset and total duration.

When vaporizing your cannabis, the onset is instant and usually lasts for 2-3hrs. When you ingest your cannabis, you can expect an onset of 1-3hrs with effects lasting anywhere from 6-8hrs.

Some of our patients, with more extreme conditions, are finding relief vaporizing while waiting for their ingested treatment to activate.