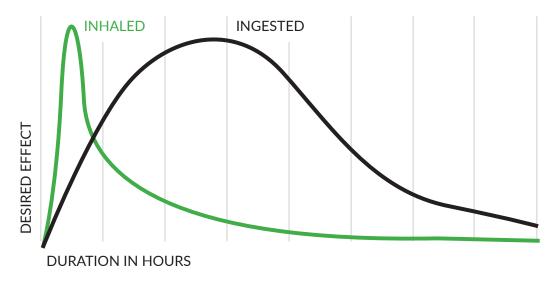

There is also no maximum dose for CBD and it is common for patients to use 1mL 3x daily to reach their desired symptom relief.

In terms of time, ingesting and vaporizing will vary significantly, both in terms of onset and total duration.

When vaporizing your cannabis, the onset is instant and usually lasts for 2-3hrs. When you ingest your cannabis, you can expect an onset of 1-3hrs with effects lasting anywhere from 6-8hrs.

Some of our patients, with more extreme conditions, are finding relief vaporizing while waiting for their ingested treatment to activate.