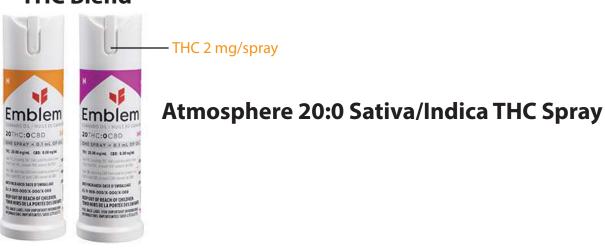

# THC Blend: Atmosphere 20:0 Sativa/Indica THC Spray (THC 2 mg/spray)

Increase dose by 1 spray every night until sleeping through the night; continue at that dose for desired relief. Start low, go slow. THC remains active in the body for 8-12 hours. Do not drive, operate heavy machinery, or utilize during work hours.