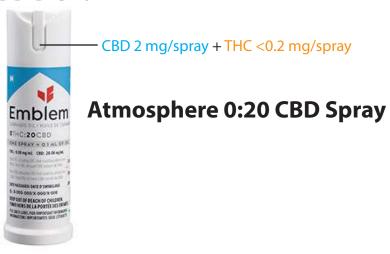

### CBD Blend: Atmosphere 0:20 CBD Spray (CBD 2 mg/spray + THC <0.2 mg/spray)

Ideal CBD daily target: 60-75mg; although there is no maximum dose for CBD.

| Timeline | AM Sprays | -☆-<br>Midday | Afternoon | ڪ<br>Night | Notes                                   |
|----------|-----------|---------------|-----------|------------|-----------------------------------------|
| Day 1    | 2         | 2             | 2         | -          | 6 sprays = 12 mg CBD + <1.2 mg THC      |
| Day 2    | 3         | 3             | 3         | -          |                                         |
| Day 3    | 4         | 4             | 4         | -          | 12 sprays = 24 mg CBD + <2.4 mg THC     |
| Day 4    | 5         | 5             | 5         | -          |                                         |
| Day 5    | 6         | 6             | 6         | -          | 18  sprays = 36  mg CBD + < 3.6  mg THC |
| Day 6    | 7         | 7             | 7         | -          |                                         |
| Day 7+   | 8         | 8             | 8         | -          | 24 sprays = 48 mg CBD + <4.8 mg THC     |