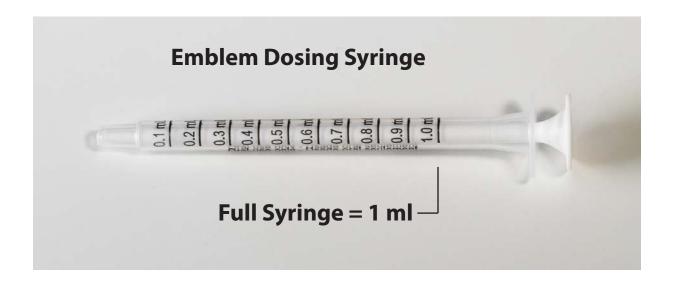

#### **CBD Blend: 0:20 Cannabis Oil** (CBD 19-21 mg/ml + THC 0.5-1.75 mg/ml)

Ideal CBD daily target: 60-75mg; although there is no maximum dose for CBD.

|          |                | <del>-</del> ¤- |           | <u>ئے</u> |                                                           |
|----------|----------------|-----------------|-----------|-----------|-----------------------------------------------------------|
| Timeline | <b>AM Dose</b> | Midday          | Afternoon | Night     | Notes                                                     |
| Day 1    | 0.5ml          | 0.5ml           | 0.5ml     | -         |                                                           |
| Day 2    | 0.6ml          | 0.6ml           | 0.6ml     | -         |                                                           |
| Day 3    | 0.7ml          | 0.7ml           | 0.7ml     | -         |                                                           |
| Day 4    | 0.8ml          | 0.8ml           | 0.8ml     | -         |                                                           |
| Day 5    | 0.9ml          | 0.9ml           | 0.9ml     | -         |                                                           |
| Day 6    | 1.0ml          | 1.0ml           | 1.0ml     | -         | 3mI/day = 57-63 mg CBD + 1.5-5.25 mg THC                  |
| Day 7+   | 1.0ml          | 1.0ml           | 1.0ml     | -         | May increase by 0.1ml each day, until relief is achieved. |

|          | <u>-\d-</u> | <del>-</del> ☆- | <u>-\d-</u> | ک     |                                                  |
|----------|-------------|-----------------|-------------|-------|--------------------------------------------------|
| Timeline | AM Dose     | Midday          | Afternoon   | Night | Notes                                            |
| Day 1    | -           | -               | -           | 0.2ml | 90 - 120 minutes before bed                      |
| Day 2    | -           | -               | -           | 0.2ml | 90 - 120 minutes before bed                      |
| Day 3    | -           | -               | -           | 0.3ml | 90 - 120 minutes before bed                      |
| Day 4    | -           | -               | -           | 0.3ml | 90 - 120 minutes before bed                      |
| Day 5    | -           | -               | -           | 0.4ml | 90 - 120 minutes before bed                      |
| Day 6+   | -           | -               | -           | 0.4ml | 90 - 120 minutes before bed                      |
|          |             |                 |             |       | Oil converstion $0.2ml = 3.8-4.2 \text{ mg THC}$ |

THC remains active in the body for 8-12 hours. Do not drive, operate heavy machinery, or utilize during work hours.

| Timeline  | Dose  | Notes                  |
|-----------|-------|------------------------|
| 1st Dose  | 0.2ml | Onset 90 - 120 minutes |
| 2nd Dose  | 0.2ml | Onset 90 - 120 minutes |
| 3rd Dose  | 0.3ml | Onset 90 - 120 minutes |
| 4th Dose  | 0.3ml | Onset 90 - 120 minutes |
| 5th Dose  | 0.4ml | Onset 90 - 120 minutes |
| 6th Dose+ | 0.4ml | Onset 90 - 120 minutes |
|           |       |                        |