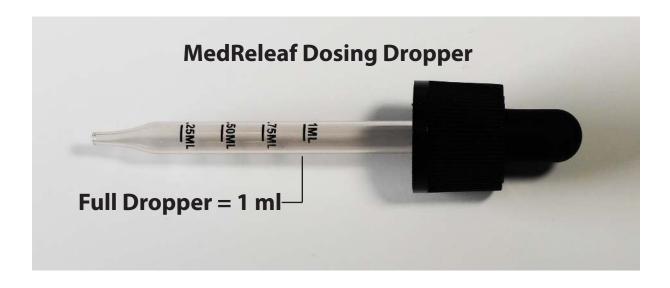

### **MedReleaf Oil Titration Guide**

Oils are best absorbed when taken with fatty foods.

#### CBD Blend: Avidekel Oil (CBD 20-25 mg/ml + THC <2 mg/ml)

Ideal CBD daily target: 60-75mg; although there is no maximum dose for CBD.

|          | <u>-à-</u> | - <del>`</del> Q- | <u>-</u>  | ک     |                                                           |
|----------|------------|-------------------|-----------|-------|-----------------------------------------------------------|
| Timeline | AM Dose    | Midday            | Afternoon | Night | Notes                                                     |
| Day 1    | 0.25ml     | 0.25ml            | 0.25ml    | -     |                                                           |
| Day 2    | 0.3ml      | 0.3ml             | 0.3ml     | -     |                                                           |
| Day 3    | 0.4ml      | 0.4ml             | 0.4ml     | -     |                                                           |
| Day 4    | 0.5ml      | 0.5ml             | 0.5ml     | -     |                                                           |
| Day 5    | 0.6ml      | 0.6ml             | 0.6ml     | -     |                                                           |
| Day 6    | 0.7ml      | 0.7ml             | 0.7ml     | -     |                                                           |
| Day 7    | 0.8ml      | 0.8ml             | 0.8ml     | -     |                                                           |
| Day 8    | 0.9ml      | 0.9ml             | 0.9ml     | -     |                                                           |
| Day 9    | 1.0ml      | 1.0ml             | 1.0ml     | -     | 3mI/day = 60-75 mg CBD + < 6 mg THC                       |
| Day 10+  | 1.0ml      | 1.0ml             | 1.0ml     | -     | May increase by 0.1ml each day, until relief is achieved. |

## THC Blends: Stellio Oil (THC 22-25 mg/ml) Sedemen Oil (THC 18-21 mg/ml)

Increase dose by 0.1ml every 2 nights until sleeping through the night; continue at that dose for desired relief. Start low, go slow. THC remains active in the body for 8-12 hours. Do not drive, operate heavy machinery, or utilize during work hours.

| Timeline | AM Dose | -☆-<br>Midday | Afternoon | ے<br>Night | Notes                                                                                           |
|----------|---------|---------------|-----------|------------|-------------------------------------------------------------------------------------------------|
| Day 1    | -       | -             | -         | 0.2ml      | 90-120 minutes before bed                                                                       |
| Day 2    | -       | -             | -         | 0.2ml      | 90-120 minutes before bed                                                                       |
| Day 3    | -       | -             | -         | 0.3ml      | 90-120 minutes before bed                                                                       |
| Day 4    | -       | -             | -         | 0.3ml      | 90-120 minutes before bed                                                                       |
| Day 5    | -       | -             | -         | 0.4ml      | 90-120 minutes before bed                                                                       |
| Day 6+   | -       | -             | -         | 0.4ml      | 90-120 minutes before bed                                                                       |
|          |         |               |           |            | Stellio Oil converstion 0.2ml = 4.4-5.0 mg THC<br>Sedemen Oil conversion 0.2ml = 3.6-4.2 mg THC |

## 1:1 Blend: Midnight Oil (CBD 10-13 mg/ml + THC 14-17 mg/ml)

Increase dose by 0.1ml every second dose until you reach desired relief; continue at that dose when needed.

If following dose is on the same day, allow 4-5 hours in between doses.

THC remains active in the body for 8-12 hours. Do not drive, operate heavy machinery, or utilize during work hours.

| Timeline  | Dose  | Notes                                                     |
|-----------|-------|-----------------------------------------------------------|
| 1st Dose  | 0.2ml | Onset 90 - 120 minutes                                    |
| 2nd Dose  | 0.2ml | Onset 90 - 120 minutes                                    |
| 3rd Dose  | 0.3ml | Onset 90 - 120 minutes                                    |
| 4th Dose  | 0.3ml | Onset 90 - 120 minutes                                    |
| 5th Dose  | 0.4ml | Onset 90 - 120 minutes                                    |
| 6th Dose+ | 0.4ml | Onset 90 - 120 minutes                                    |
|           |       | Oil converstion $0.2ml = 2.8-3.4mg$ CBD $+ 2.0-2.6mg$ THC |