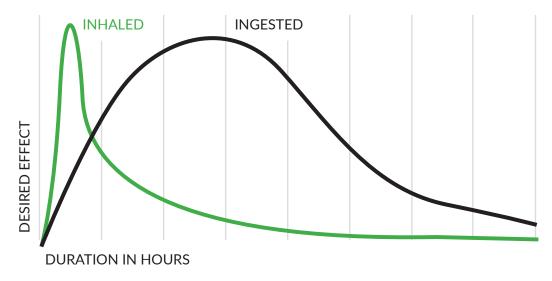

There is also no maximum dose for CBD and it is common for patients to use 1mL 3x daily to reach their desired symptom relief.

In terms of time, ingesting and vaporizing will vary significantly, both in terms of onset and total duration.

When vaporizing your cannabis, the onset is instant and usually lasts for 2-3hrs. When you ingest your cannabis, you can expect an onset of 1-3hrs with effects lasting anywhere from 6-8hrs.

Some of our patients, with more extreme conditions, are finding relief vaporizing while waiting for their ingested treatment to activate.